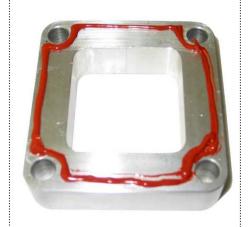

Reinstall the shift arm assembly in the shift arm carrier by reversing the steps taken to disassemble it.

Apply fresh silicone to both sides of aluminum spacer and place on transmission.

Place the rubber isolator, metal side down, on top of the aluminum spacer.