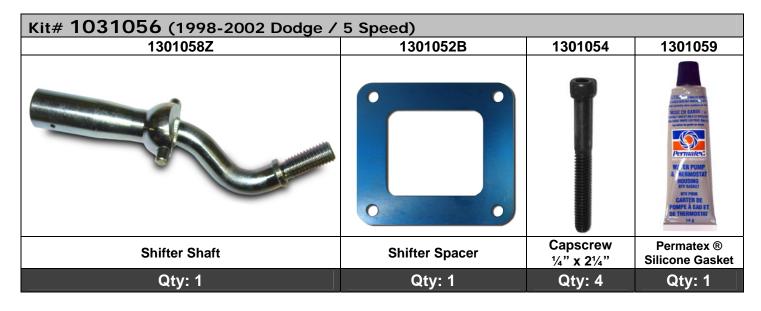

#### Kit Contents

Please check the table below that applies to your model of Dodge and make sure all parts are correct and present.

| Kit# 1031050 (2000-2002 Dodge / 6 Speed) |                |                       |                                                                                                                                                                                                                                                                                                                                                                                                                                                                                                                                                                                                                                                                                                                                                                                                                                                                                                                                                                                                                                                                                                                                                                                                                                                                                                                                                                                                                                                                                                                                                                                                                                                                                                                                                                                                                                                                                                                                                                                                                                                                                                                                |  |  |
|------------------------------------------|----------------|-----------------------|--------------------------------------------------------------------------------------------------------------------------------------------------------------------------------------------------------------------------------------------------------------------------------------------------------------------------------------------------------------------------------------------------------------------------------------------------------------------------------------------------------------------------------------------------------------------------------------------------------------------------------------------------------------------------------------------------------------------------------------------------------------------------------------------------------------------------------------------------------------------------------------------------------------------------------------------------------------------------------------------------------------------------------------------------------------------------------------------------------------------------------------------------------------------------------------------------------------------------------------------------------------------------------------------------------------------------------------------------------------------------------------------------------------------------------------------------------------------------------------------------------------------------------------------------------------------------------------------------------------------------------------------------------------------------------------------------------------------------------------------------------------------------------------------------------------------------------------------------------------------------------------------------------------------------------------------------------------------------------------------------------------------------------------------------------------------------------------------------------------------------------|--|--|
| 1301051Z                                 | 1301052B       | 1301054               | 1301059                                                                                                                                                                                                                                                                                                                                                                                                                                                                                                                                                                                                                                                                                                                                                                                                                                                                                                                                                                                                                                                                                                                                                                                                                                                                                                                                                                                                                                                                                                                                                                                                                                                                                                                                                                                                                                                                                                                                                                                                                                                                                                                        |  |  |
|                                          |                |                       | MINISTER AND THE PROPERTY OF T |  |  |
| Shifter Shaft                            | Shifter Spacer | Capscrew 1/4" x 21/4" | Permatex ® Silicone Gasket                                                                                                                                                                                                                                                                                                                                                                                                                                                                                                                                                                                                                                                                                                                                                                                                                                                                                                                                                                                                                                                                                                                                                                                                                                                                                                                                                                                                                                                                                                                                                                                                                                                                                                                                                                                                                                                                                                                                                                                                                                                                                                     |  |  |
| Qty: 1                                   | Qty: 1         | Qty: 4                | Qty: 1                                                                                                                                                                                                                                                                                                                                                                                                                                                                                                                                                                                                                                                                                                                                                                                                                                                                                                                                                                                                                                                                                                                                                                                                                                                                                                                                                                                                                                                                                                                                                                                                                                                                                                                                                                                                                                                                                                                                                                                                                                                                                                                         |  |  |