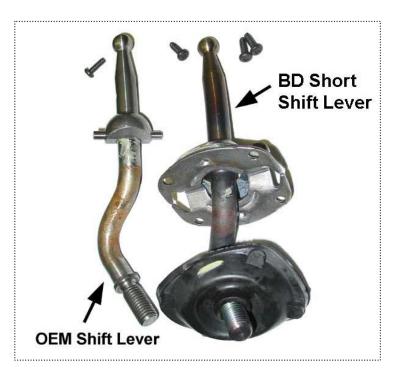

# 6 Speed Shifter

Remove the plastic bushing from the OEM shift arm. **DO NOT LOSE THIS PIECE**.

Snap the plastic bushing on to the ball of the Short Shift arm.