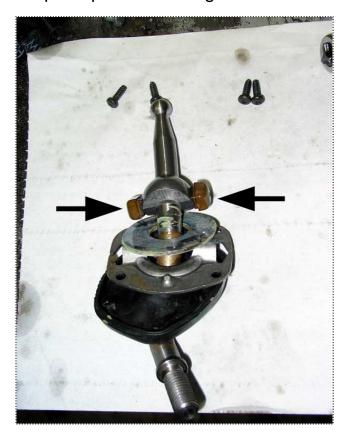

HINT: Mark the position that the shifter arm is pointing to on the shift arm carrier to ensure correct position when reinstalling.

Install the shift arm carrier assembly onto the rubber isolator and install the four metal bushings in place. Insert and tighten the bolts with a 3/16" Allen socket to 7 - 9 ft lbs using a torque wrench.