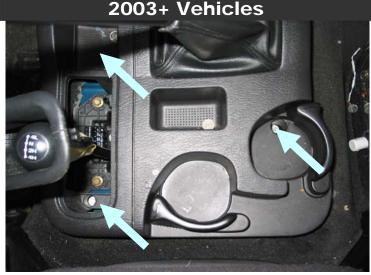

#### Installation

Remove the outer shifter boot with an 8mm socket.

Remove the shifter arm by loosening the lock nut and unwind the arm.

Remove the floor console with a 10mm socket. There are more screws hidden under the rubber cup holder mats

Remove the inner shifter boot with an 8mm socket.

Remove the shift tower from the transmission.

HINT: Mark the shift arm carrier and the transmission case to ensure correct alignment when reinstalling.

Remove the rubber isolator that is on top of the transmission tower. **NOTE:** The bottom of the isolator is metal and the top is rubber.