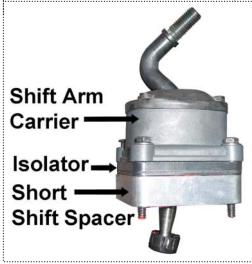

Remove the inner shifter boot with an 8mm socket.

Remove the shift tower from the transmission.

HINT: Mark the shift arm carrier and the transmission case to ensure correct alignment when reinstalling.

Remove the rubber isolator that is on top of the transmission tower. **NOTE:** The bottom of the isolator is metal and the top is rubber.

Clean up any residual silicone gasket material from the top of isolator and the transmission case.

CAUTION: Ensure no material drops into the transmission case by putting a rag into the opening.

Using a number T-25 Torx bit, disassemble the shift tower.

HINT: Mark the position that the shifter arm is pointing to on the shift arm carrier to ensure correct position when reinstalling.

Reinstall the shift arm assembly in the shift arm carrier by reversing the steps taken to disassemble it.

Apply fresh silicone to both sides of aluminum spacer and place on transmission.

Place the rubber isolator, metal side down, on top of the aluminum spacer.

Install the shift arm carrier assembly onto the rubber isolator and install the four metal bushings in place. Insert and tighten the bolts with a 3/16" Allen socket to 7 - 9 ft lbs using a torque wrench.