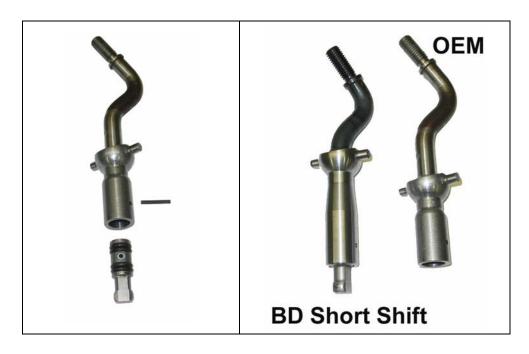

# 6 Speed Shifter

Remove the plastic bushing from the OEM shift arm. **DO NOT LOSE THIS PIECE**.

Snap the plastic bushing on to the ball of the Short Shift arm.

### 5-Speed Shifter

The 5 speed shifter has a different design as seen by these photos:

To change the shifter rail pin from the OEM shifter to the BD Short Shifter you will need to remove the shifter rail pin from the shift arm.