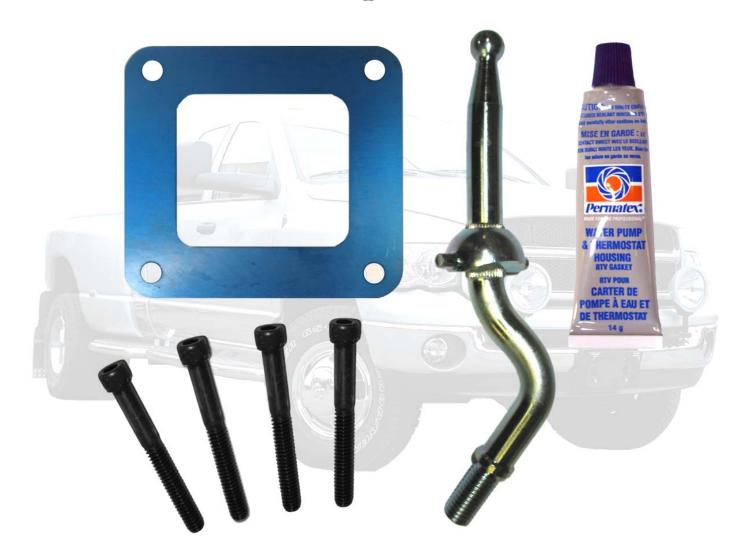

#### Welcome

Thank you for purchasing a BD Short Throw Shifter mod kit. Your kit should have the above-mentioned items for your installation; please check to make sure that you have everything.