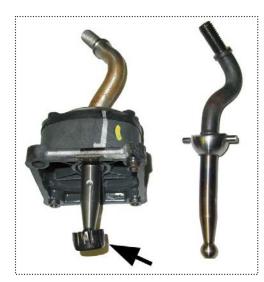

### 5-Speed Shifter

The 5 speed shifter has a different design as seen by these photos:

To change the shifter rail pin from the OEM shifter to the BD Short Shifter you will need to remove the shifter rail pin from the shift arm.

Place the OEM shift arm assembly in a vise and with a 3/32" or similar pin punch remove the roll pin securing the shifter rail pin to the shift arm.

With the shift arm assembly still in the vise, grab the bottom of the shifter rail pin with vise grip or similar pliers and remove.

**NOTE:** The shifter rail pin has rubber Orings and lubricant used during assembly so it will be air-lock sealed in the shift arm assembly.

Insert the shifter rail pin into the BD Short Shifter arm and then insert the roll pin with a small hammer. Be careful not to round the end of the roll pin or the shifter rail pin will not be properly secure.