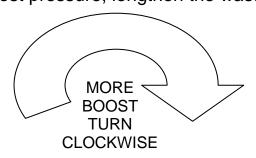

5. To adjust the unit, loosen the lock nut and turn the rod end. Remember: The shorter the rod, the more boost pressure you will make. When looking at the rod end, turn the rod end clockwise for more boost pressure. The wastegate is pre-set to open at 30psi. Once you have set the boost pressure, re-install the circlip and tighten the lock nut.

Remember: For more boost pressure, shorten the wastegate rod, and for less boost pressure, lengthen the wastegate rod.

LESS BOOST TURN COUNTER CLOCKWISE