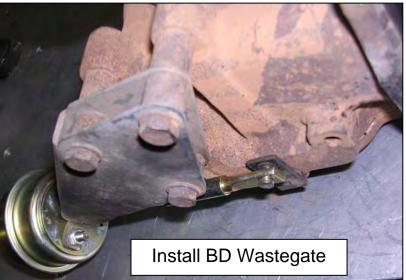

#### Installation

- Remove factory wastegate.
  Use an 11mm socket or
  wrench to remove the nuts
  holding the wastegate to the
  bracket.
- 2. Remove the cir-clip. Be sure to save this as it will be re-used.
- 3. Slide the wastegate off of the actuation rod and discard it. Note that you may need to apply air pressure to the wastegate cylinder to remove the wastegate.
- 4. Install the High BD Performance Wastegate. Use the new mounting nuts and reuse the old circlip. Be orientate the sure to wastegate hose inlet correctly as well as install the wastegate adjustment locknut. A second circlip has also been provided in the kit.