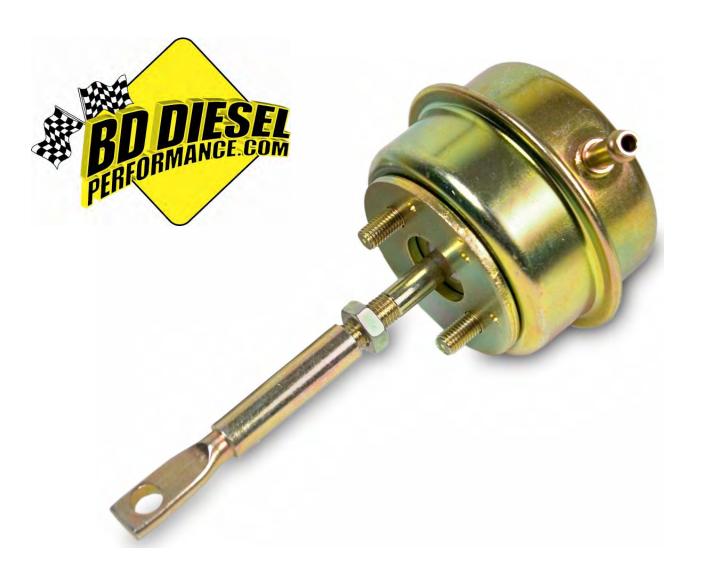

## Introduction

The purpose of this kit is to allow the user to adjust the amount of boost pressure generated by their turbocharger. The larger diaphram prevents waste gate creep and controls the waste gate much more efficiently.

## Kit Contents

| Part Number | Description | Qty. |
|-------------|-------------|------|
| 3037-40     | Rod End     | 1    |
| 1130141     | 5/16" Nut   | 1    |
| 1462445     | Lock Nut    | 2    |
| 1453225     | Actuator    | 1    |
| 1407153     | Clamp       | 2    |
| 1407152     | Circlip     | 1    |