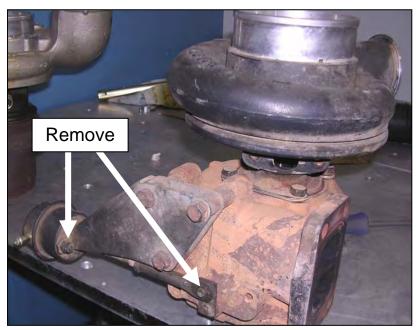

#### Installation

- Remove factory wastegate.
  Use an 11mm socket or
  wrench to remove the nuts
  holding the wastegate to the
  bracket.
- 2. Remove the cir-clip. Be sure to save this as it will be re-used.
- 3. Slide the wastegate off of the actuation rod and discard it. Note that you may need to apply air pressure to the wastegate cylinder to remove the wastegate.
- 4. Install the High BD Performance Wastegate. Use the new mounting nuts and reuse the old circlip. Be orientate the sure to wastegate hose inlet correctly as well as install the wastegate adjustment locknut. A second circlip has also been provided in the kit.