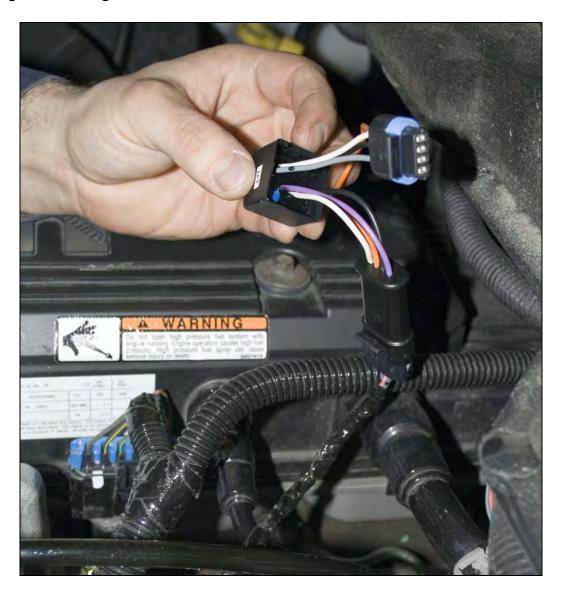

## Installation

Locate the boost electrical connection. It is located on the drivers side of the engine valve cover, by the injector rail. Refer to the picture below.

Unplug the factory boost connection from the engine. Plug the BD Boost Fooler inline with the factory plug, and then plug the remaining end of the BD Boost Fooler into the factory plug on the engine.