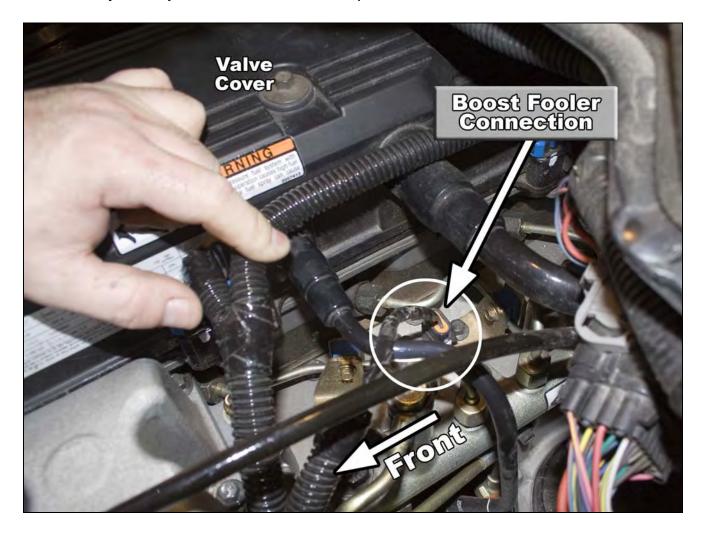

## Installation

Locate the boost electrical connection. It is located on the drivers side of the engine valve cover, by the injector rail. Refer to the picture below.

Unplug the factory boost connection from the engine. Plug the BD Boost Fooler inline with the factory plug, and then plug the remaining end of the BD Boost Fooler into the factory plug on the engine.