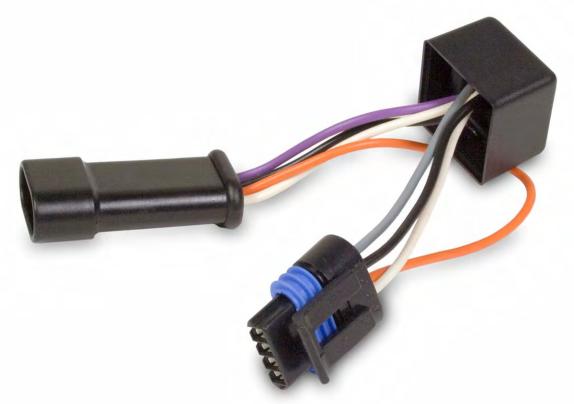

## BD Boost Fooler

| Part #  | Application                                |
|---------|--------------------------------------------|
| 1515935 | 2003-04 Dodge Cummins (3.2V) (White Dot)   |
| 1515936 | 20041/2-07 Dodge Cummins (3.6V) (Blue Dot) |

## Installation

Locate the boost electrical connection. It is located on the drivers side of the engine valve cover, by the injector rail. Refer to the picture below.

Unplug the factory boost connection from the engine. Plug the BD Boost Fooler inline with the factory plug, and then plug the remaining end of the BD Boost Fooler into the factory plug on the engine.