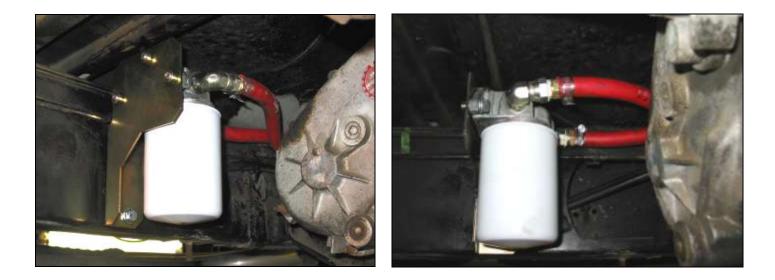

### Installation

Raise the vehicle on a hoist or safety stands to gain access to the driver's side of the transmission area.

Locate and clean a spot to mount the filter housing along the left hand (driver side) frame rail.

Using the filter mounting bracket or a cutout/trace as a guide, mark the 2 spots for the mounting bolts. The bracket will be positioned so that the filter will be pointing downward when installed (see picture to the left). 19 July 2012

## USE PIPE SEALANT THAT IS COMPATIBLE WITH OIL / TRANS FLUID.

Position the filter mounting bracket and install the 2 thread cutting mounting bolts using the flat washers supplied. Then, secure it using nuts and lock washers.