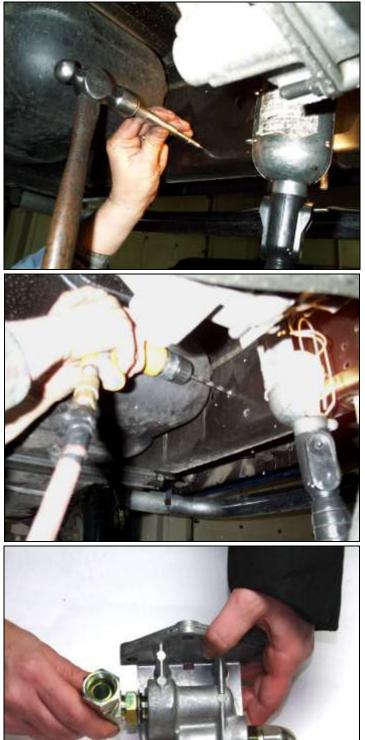

To allow for easier drilling, center-punch the two marked spots for the mounting bolts.

Using a 5/16" drill bit, drill pilot holes for thread cutting mounting bolts.

Install the two **90° ORB fittings** (1604046) into the filter head (<u>do not</u> use pipe sealant). When installed, the fittings need to point toward the front of the vehicle. For ease of installation, we recommend assembling the fittings on the filter head on a work bench before installing it onto the vehicle.

Locate the oil cooler line towards the rear of the transmission.

19 July 2012

Using a small pipe cutter, cut the line approximately 6" from the bend. NOTE: You may want to use the drain pan to capture any spilled fluid.

Clean the ends of the cut pipe and then remove the short portion and fitting from the transmission.

Install the straight 1/4NPT-JIC (1604048M) fitting into the open port on the transmission using pipe sealant on the threads. Thread the fitting in finger tight, and then turn once more with a wrench. Do not over torque as you will damage the case.

Once the NPT fitting is installed, thread the 45° JICF to ½ Hose barb fitting (1604049) in place. Align the hose inlet correctly and tighten with a wrench, use a second wrench to hold the NPT fitting. Thread sealant is not needed.