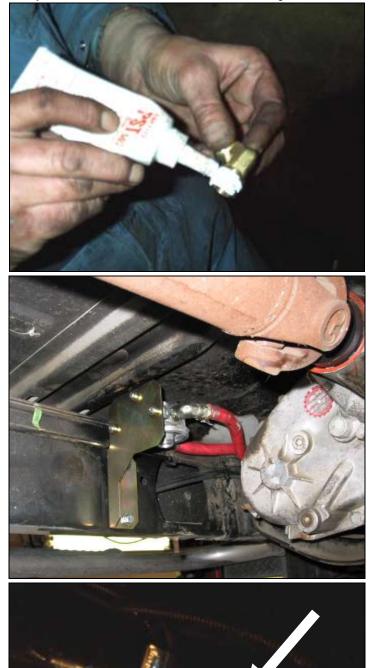

Once the NPT fitting is installed, thread the 45° JICF to ½ Hose barb fitting (1604049) in place. Align the hose inlet correctly and tighten with a wrench, use a second wrench to hold the NPT fitting. Thread sealant is not needed.

(Fitting in picture may not be correct)

- 7 -

Install the female barb fitting onto the male JIC coupler. Insert the compression nut, compression ferrule and the JIC fitting over the forward portion of the transmission line and tighten. These are pressure fittings so do not over-tighten.

## USE PIPE SEALANT THAT IS COMPATIBLE WITH OIL / TRANS FLUID.

Position the filter mounting bracket and install the 2 thread cutting mounting bolts using the flat washers supplied. Then, secure it using nuts and lock washers.