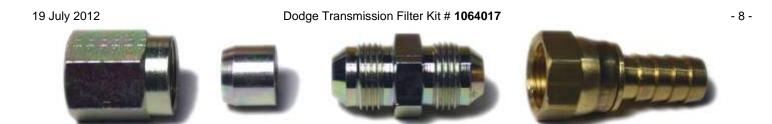

| 1604048M                         | 1604049                    | 1604038                    | 1604039                |
|----------------------------------|----------------------------|----------------------------|------------------------|
| #8 JIC x ¼" NPT Straight Fitting | #8 JIC-F x 1⁄2" Barb – 45° | #8 Versaflare Tube Ferrule | #8 Versaflare Tube Nut |
|                                  |                            | <b>F</b>                   |                        |
| Qty: 1                           | Qty: 1                     | Qty: 1                     | Qty: 1                 |