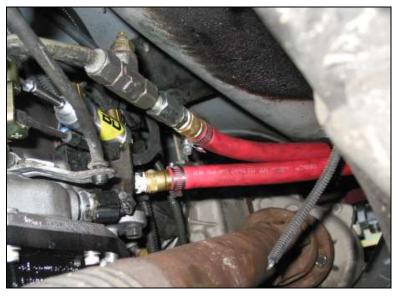

(Fitting in picture may not be correct)

- 7 -

Install the female barb fitting onto the male JIC coupler. Insert the compression nut, compression ferrule and the JIC fitting over the forward portion of the transmission line and tighten. These are pressure fittings so do not over-tighten.

Measure and cut a section of the blue transmission filter hose supplied and install onto the barb fitting at the "IN" port of the filter head and secure it tightly with hose clamps. Install the other end of the hose onto the barb fitting attached to the return line from the cooler and secure tightly with hose clamps.

Measure and cut the remaining blue transmission hose and install onto the barb fitting at the "OUT" port of the filter head and secure tightly with a hose clamp. Install the other end of the hose onto the barb fitting installed on the transmission port and secure it tightly with a hose clamp.