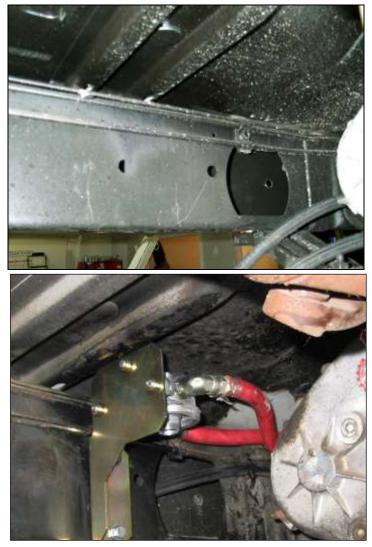

### Installation

Raise the vehicle on a hoist or safety stands to gain access to the driver's side of the transmission area.

Locate and clean a spot to mount the filter housing along the left hand (driver side) frame rail.

Using the filter mounting bracket or a cutout/trace as a guide, mark the 2 spots for the mounting bolts. The bracket will be positioned so that the filter will be pointing downward when installed (see picture to the left). 19 July 2012

## USE PIPE SEALANT THAT IS COMPATIBLE WITH OIL / TRANS FLUID.

Position the filter mounting bracket and install the 2 thread cutting mounting bolts using the flat washers supplied. Then, secure it using nuts and lock washers.