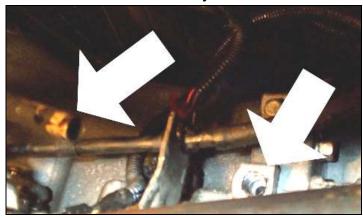

Locate the oil cooler line towards the rear of the transmission.

19 July 2012

Using a small pipe cutter, cut the line approximately 6" from the bend. NOTE: You may want to use the drain pan to capture any spilled fluid.