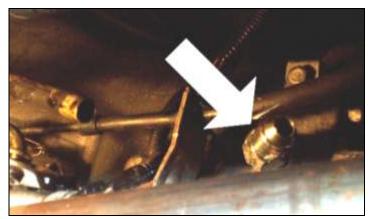

Clean the ends of the cut pipe and then remove the short portion and fitting from the transmission.

Install the straight 1/4NPT-JIC (1604048M) fitting into the open port on the transmission using pipe sealant on the threads. Thread the fitting in finger tight, and then turn once more with a wrench. Do not over torque as you will damage the case.

Once the NPT fitting is installed, thread the 45° JICF to ½ Hose barb fitting (1604049) in place. Align the hose inlet correctly and tighten with a wrench, use a second wrench to hold the NPT fitting. Thread sealant is not needed.