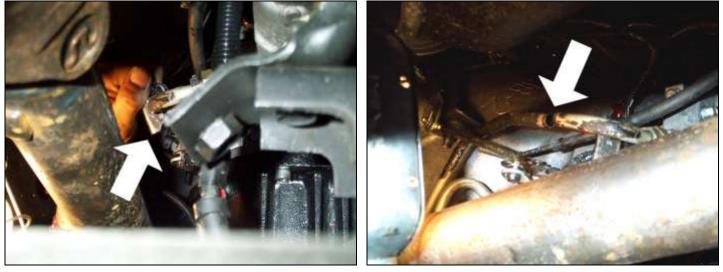

(Fitting in picture may not be correct)

- 7 -

Install the female barb fitting onto the male JIC coupler. Insert the compression nut, compression ferrule and the JIC fitting over the forward portion of the transmission line and tighten. These are pressure fittings so do not over-tighten.

Measure and cut a section of the blue transmission filter hose supplied and install onto the barb fitting at the "IN" port of the filter head and secure it tightly with hose clamps. Install the other end of the hose onto the barb fitting attached to the return line from the cooler and secure tightly with hose clamps.

Measure and cut the remaining blue transmission hose and install onto the barb fitting at the "OUT" port of the filter head and secure tightly with a hose clamp. Install the other end of the hose onto the barb fitting installed on the transmission port and secure it tightly with a hose clamp.