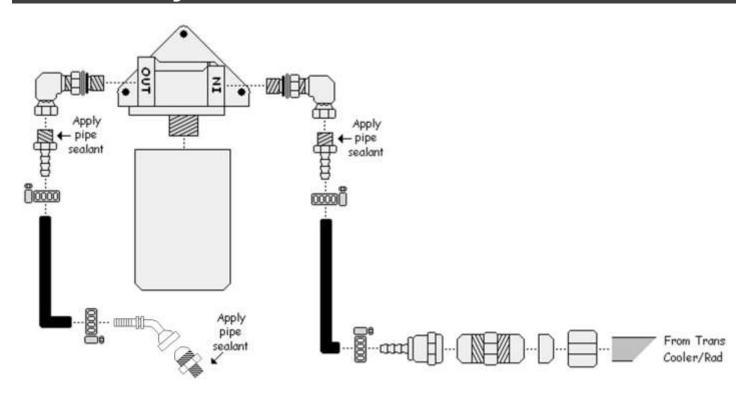

To allow for easier drilling, center-punch the two marked spots for the mounting bolts.

Using a 5/16" drill bit, drill pilot holes for thread cutting mounting bolts.

Install the two **90° ORB fittings** (1604046) into the filter head (<u>do not</u> use pipe sealant). When installed, the fittings need to point toward the front of the vehicle. For ease of installation, we recommend assembling the fittings on the filter head on a work bench before installing it onto the vehicle.

Twist the fitting in until the o-ring gets as close as possible to the filter head, then by holding the fitting, tighten the jam nut.

Install the two  $\frac{1}{2}$ " hose x  $\frac{1}{2}$ " NPT barbed fittings (1604047) into the 90° ORB fittings (1604046) using some pipe sealing compound or tape to the threads of the brass barb fittings only.

Clean the ends of the cut pipe and then remove the short portion and fitting from the transmission.

Install the straight 1/4NPT-JIC (1604048M) fitting into the open port on the transmission using pipe sealant on the threads. Thread the fitting in finger tight, and then turn once more with a wrench. Do not over torque as you will damage the case.

Once the NPT fitting is installed, thread the 45° JICF to ½ Hose barb fitting (1604049) in place. Align the hose inlet correctly and tighten with a wrench, use a second wrench to hold the NPT fitting. Thread sealant is not needed.

(Fitting in picture may not be correct)

- 7 -

Install the female barb fitting onto the male JIC coupler. Insert the compression nut, compression ferrule and the JIC fitting over the forward portion of the transmission line and tighten. These are pressure fittings so do not over-tighten.

Measure and cut a section of the blue transmission filter hose supplied and install onto the barb fitting at the "IN" port of the filter head and secure it tightly with hose clamps. Install the other end of the hose onto the barb fitting attached to the return line from the cooler and secure tightly with hose clamps.

Measure and cut the remaining blue transmission hose and install onto the barb fitting at the "OUT" port of the filter head and secure tightly with a hose clamp. Install the other end of the hose onto the barb fitting installed on the transmission port and secure it tightly with a hose clamp.

#### Filter Flow Layout

If you experience any problems or difficulties with the installation of this kit, please contact the BD Technical Department at (800) 887-5030 or fax at 1-604-853-8749, between 8:00am and 4:30pm Pacific Standard Time.