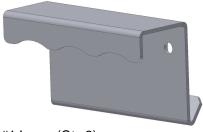

### **PARTS CHECKLIST**

#1 Lever (Qty 2)

### PLEASE READ ALL INSTRUCTIONS THOROUGHLY BEFORE STARTING INSTALLATION.

- 1. The #1 Lever is supplied with double sided tape applied to the lever side. Peel the adhesive backing off of the tape. Install the #1 Lever to the #2 Softtop tailgate bar with the lever side toward the bar. The handle side of the #1 Lever will be facing toward the front of the vehicle. Rotate the #1 Lever towards the #2 bar and press firmly to ensure tape adheres. To operate, grip the Lever Handle and twist upward to un-clip bar clips.
- 2. OPTIONAL: If fastening with screws, hold the #1 Lever to the #2 bar, mark and drill for the mounting holes and fasten with #8 Flat head Phillips screws with nuts (not supplied). Install the screws from inside the #2 bar clips.