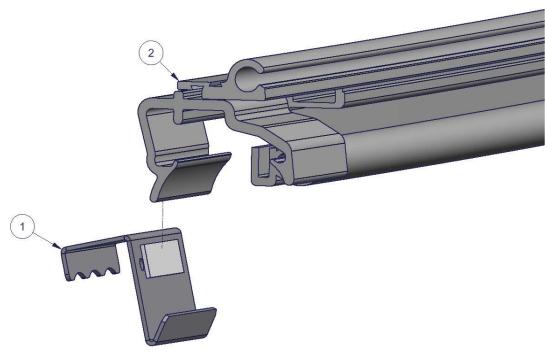

### PLEASE READ ALL INSTRUCTIONS THOROUGHLY BEFORE STARTING INSTALLATION.

- 1. The #1 Lever is supplied with double sided tape applied to the lever side. Peel the adhesive backing off of the tape. Install the #1 Lever to the #2 Softtop tailgate bar with the lever side toward the bar. The handle side of the #1 Lever will be facing toward the front of the vehicle. Rotate the #1 Lever towards the #2 bar and press firmly to ensure tape adheres. To operate, grip the Lever Handle and twist upward to un-clip bar clips.
- 2. OPTIONAL: If fastening with screws, hold the #1 Lever to the #2 bar, mark and drill for the mounting holes and fasten with #8 Flat head Phillips screws with nuts (not supplied). Install the screws from inside the #2 bar clips.

# FIGURE 1

Call (970)564-1762 for Technical Support