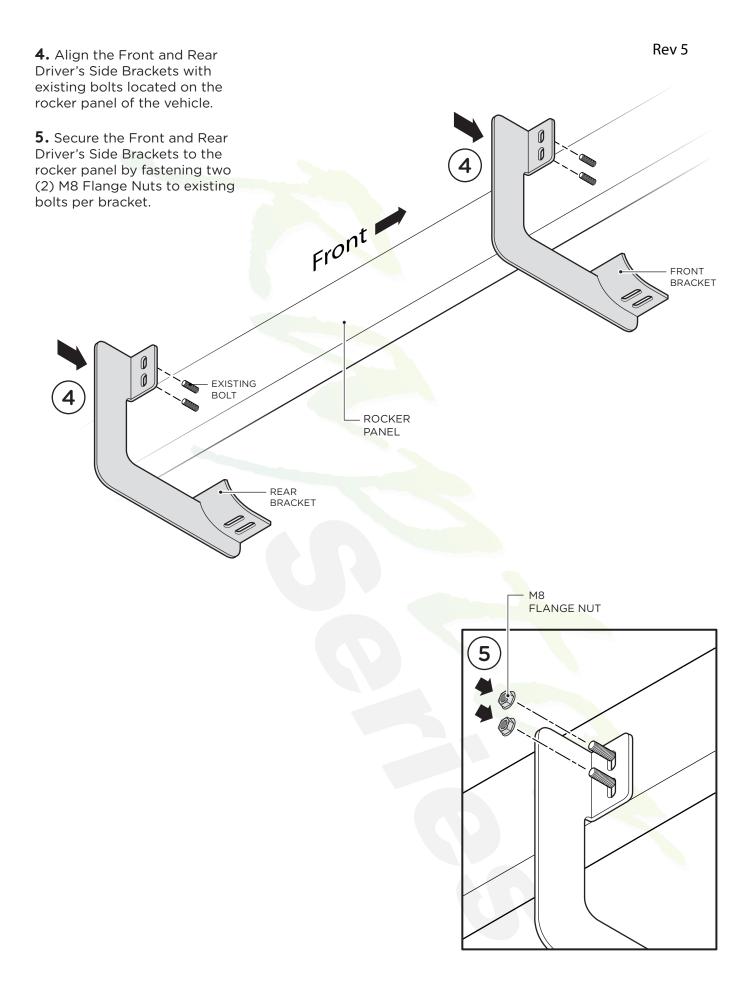

**2.** Read installation manual and installation drawing completely. Understand all brackets and bolts before installation.

**3.** Begin installation on the driver's side. Align **Brackets** as shown.

**6.** Place the Step Bar onto the Rubber Gaskets. Then, place the Step Bar onto the Brackets. Each Step Bar is marked Driver and Passenger.