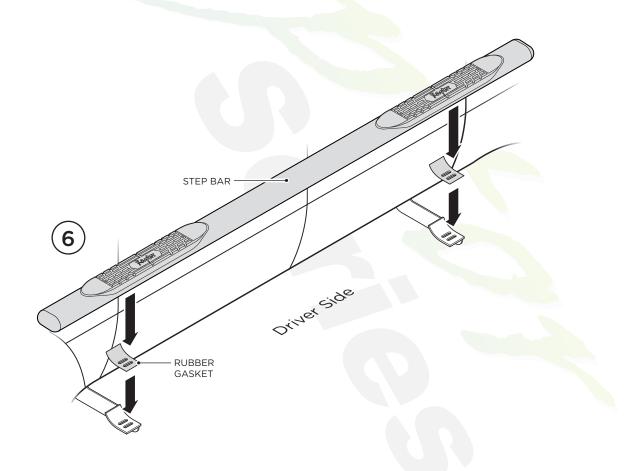

## Note: When installing the brackets and bars, all hardware must be left loose until all the items are attached.

**1.** Remove all contents from the package and check stainless steel tubes for any damage. Also, verify that all components and hardware listed above are included before you begin installation.

**2.** Read installation manual and installation drawing completely. Understand all brackets and bolts before installation.

**3.** Begin installation on the driver's side. Align **Brackets** as shown.

**6.** Place the Step Bar onto the Rubber Gaskets. Then, place the Step Bar onto the Brackets. Each Step Bar is marked Driver and Passenger.