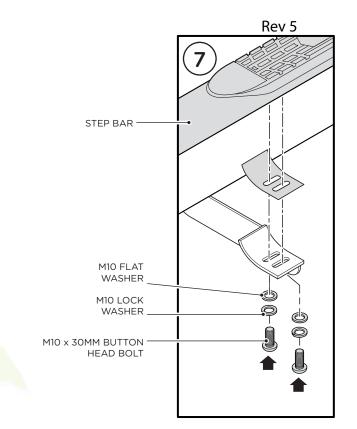

**7.** Secure the Step Bar to the Bracket using two (2) M10 x 30MM Head Bolts, two (2) M10 Lock Washers and two (2) M10 Flat Washers per bracket.

Tighten until the split lock washer is flat against bracket and snug. DO NOT over tighten and strip the threaded insert in the tube.