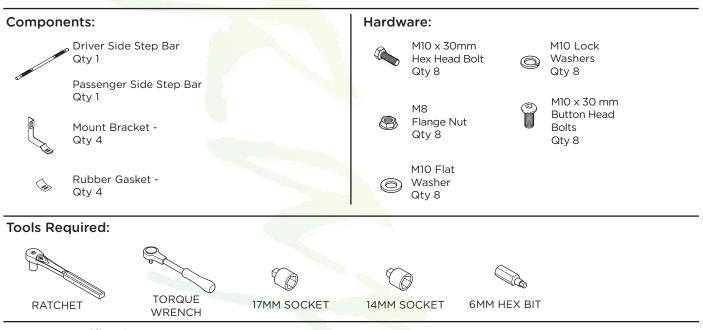

## 0707-0453, 0707-0453B

4" OVAL BAR





## **Torque Specifications:**

For Rocker Panel Mount Installations M8 through M12 bolts and nuts are set to 15-20 ft lbs.

## Note: When installing the brackets and bars, all hardware must be left loose until all the items are attached.

**1.** Remove all contents from the package and check stainless steel tubes for any damage. Also, verify that all components and hardware listed above are included before you begin installation.

**2.** Read installation manual and installation drawing completely. Understand all brackets and bolts before installation.

**3.** Begin installation on the driver's side. Align **Brackets** as shown.





**6.** Place the Step Bar onto the Rubber Gaskets. Then, place the Step Bar onto the Brackets. Each Step Bar is marked Driver and Passenger.

**7.** Secure