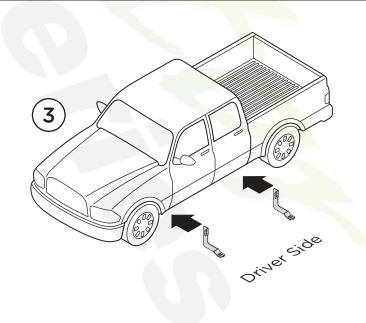

**2.** Read installation manual and installation drawing completely. Understand all brackets and bolts before installation.

**3.** Begin installation on the driver's side. Align **Brackets** as shown.

**6.** Place the Step Bar onto the Rubber Gaskets. Then, place the Step Bar onto the Brackets. Each Step Bar is marked Driver and Passenger.