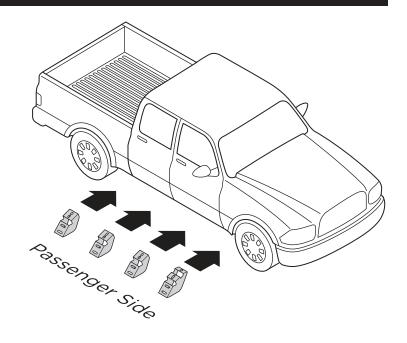

### Note: When installing the brackets and bars, all hardware must be left loose until all the items are attached.

- 1. Remove all contents from the package and check steps for any damage. Also, verify that all components and hardware listed above are included before you begin installation.
- **2.** Read installation manual and installation drawing completely. Understand all brackets and bolts before installation.
- **3.** Begin installation on the passenger side. Align Brackets as shown.