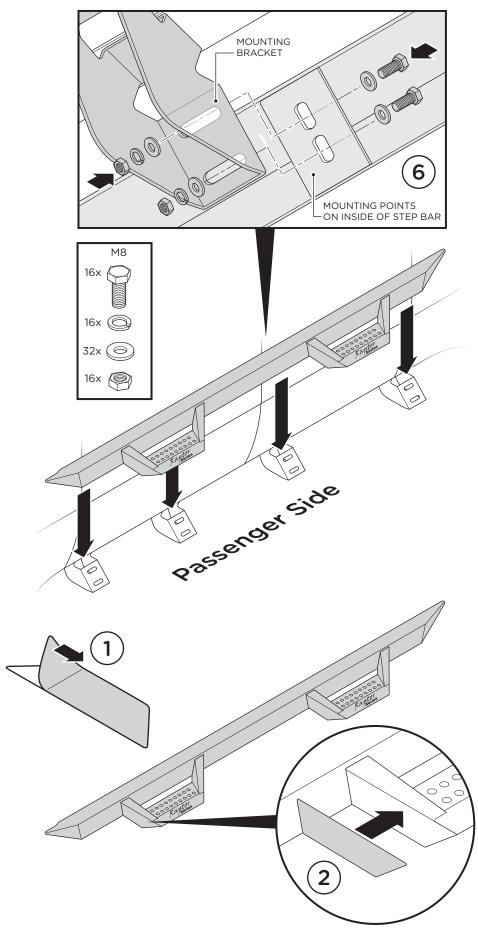

## Installing the Step Bar

- **5.** Line up mounting points on the step bar with the mounting holes in each bracket.
- **6.** Fasten the step bar to each bracket using two (2) M8 x 30 mm Hex Head Bolts, two (2) M8 Lock Washers, four (4) M8 Flat Washers and two (2) M8 Hex Head Nuts.
- 7. Adjust the bars front/back and up/down to desired placement. Once you have the step positioned, tighten until the split lock washer is flat between the bolt head and flat washer. Do not over tighten.
- **8.** When all hardware is in place, everything must be tightened. See page 1 for torque specifications. Repeat these steps for opposite side installation.

## **OPTIONAL:**

If you wish to install the Front Armor Plates, begin by thoroughly cleaning the front side of the front step where the Front Armor Plate will attach.

- **1.** Remove adhesive protection from the Front Armor Plate.
- **2.** Carefully line up with the front side of the front step. Be careful not to let the side overhang as they could peel off over time.

Once lined up, firmly press the Front Armor Plate on the step to ensure complete adhesion.

Repeat these steps for opposite side.

1804-0292BT

3