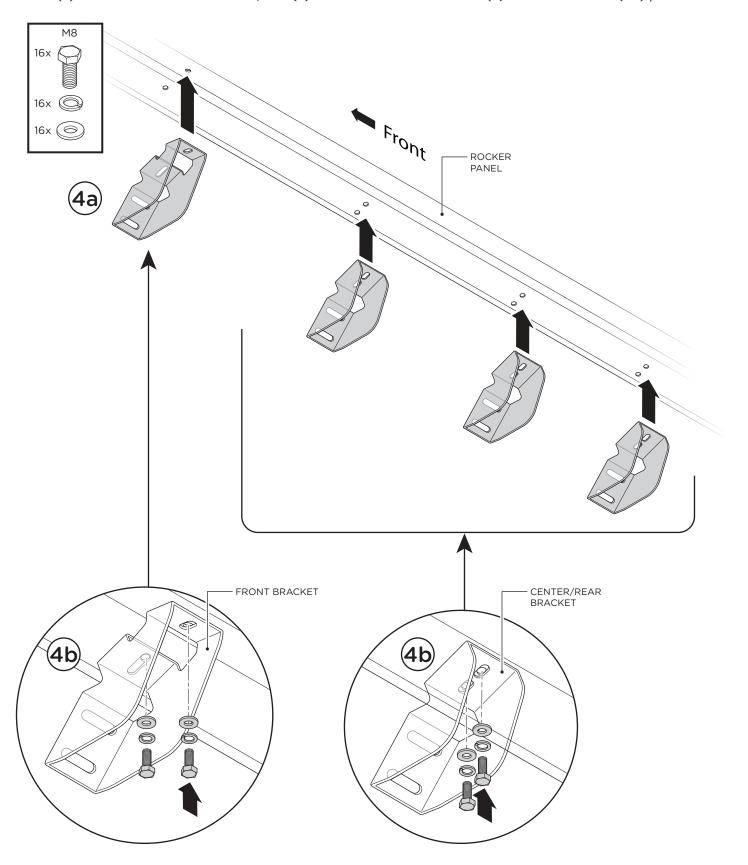

**4.** Align brackets with existing factory threaded holes in the rocker panel (4a). These holes may have black plugs in them that will need to be removed before installation. Fasten each bracket to the rocker panel using two (2) M8 x 30mm Hex Head Bolts, two (2) M8 Lock Washers and two (2) M8 Flat Washers (4b) per bracket.