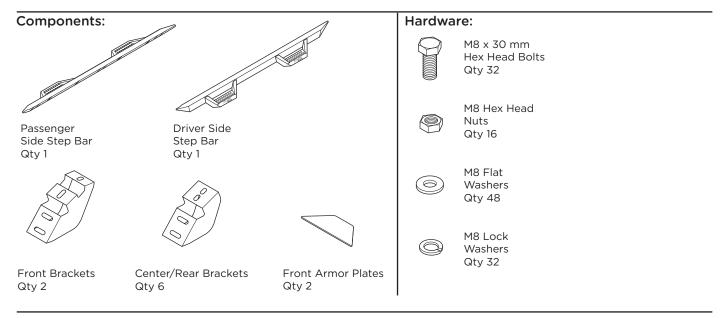

# **DROP STEP**

#### **Tools Required:**

#### **Torque Specifications:**

For Rocker Panel Mount Installations M8 through M12 bolts and nuts are set to 15-20 ft lbs.