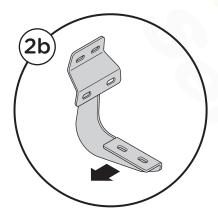

### PASSENGER SIDE

NOTE: Center Bracket is ONLY used on Crew Cab Models

**1.** Begin installation on passenger side. Position the Front Bracket, Center Bracket and Rear Bracket as shown in diagram.

2. Passenger Side Front Bracket cradle (2a), Driver Side Center cradle (2b) and Rear Bracket cradle (2c) will face toward the front of the truck.

Passenger Side Front Bracket

Passenger Side Center Bracket

Passenger Side Rear Bracket