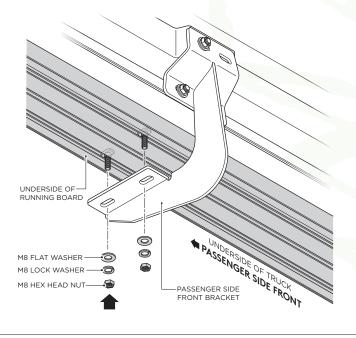

# **RUNNING BOARD INSTALLATION**

**DRIVER SIDE** 

7. Fasten the Running Board to the Driver Side Front Bracket cradle by using (2) M8 Flat Washers, (2) M8 Lock Washers and (2) M8 Hex Head Nuts.

**8.** Fasten the Running Board to the Driver Side Center Bracket cradle by using (2) M8 Flat Washers, (2) M8 Lock Washers and (2) M8 Hex Head Nuts.

## **RUNNING BOARD INSTALLATION**

PASSENGER SIDE

7. Fasten the Running Board to the Passenger Side Front Bracket cradle by using (2) M8 Flat Washers, (2) M8 Lock Washers and (2) M8 Hex Head Nuts.

**8.** Fasten the Running Board to the Passenger Side Center Bracket cradle by using (2) M8 Flat Washers, (2) M8 Lock Washers and (2) M8 Hex Head Nuts.