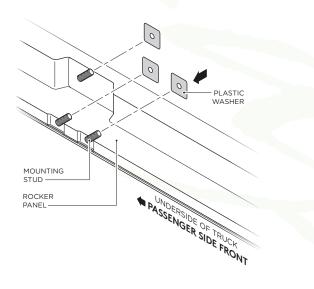

#### **BRACKET INSTALLATION**

PASSENGER SIDE

3. Locate the three existing Mounting Studs located on the interior wall of the Rocker Panel. Place Plastic Washers onto each Mounting Stud to prevent corrosion caused by aluminum to steel contact. Repeat for all bracket locations.