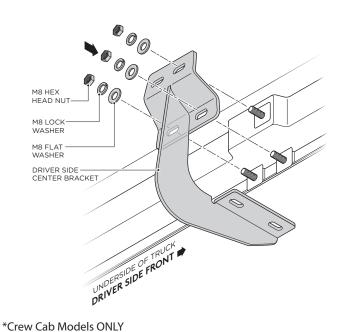

**4.** Fasten the top portion of the Driver Side Front Bracket by using (2) M8 x 30MM Hex Head Nuts, (2) M8 Flat Washers and (2) M8 Lock Washers.

**5.** Fasten the top portion of the Driver Side Center Bracket by using (2) M8 x 30MM Hex Head Nuts, (2) M8 Flat Washers and (2) M8 Lock Washers.