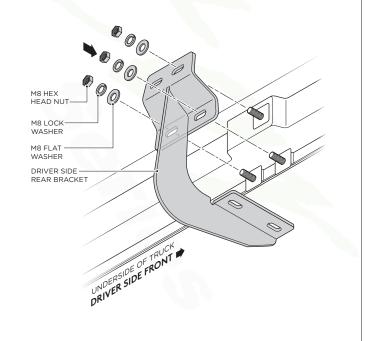

### **BRACKET INSTALLATION**

**DRIVER SIDE** 

3. Locate the three existing Mounting Studs located on the interior wall of the Rocker Panel. Place Plastic Washers onto each Mounting Stud to prevent corrosion caused by aluminum to steel contact. Repeat for all bracket locations.

**6.** Fasten the top portion of the Driver Side Rear Bracket by using (2) M8 x 30MM Hex Head Nuts, (2) M8 Flat Washers and (2) M8 Lock Washers.