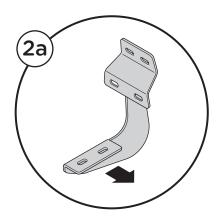

## **DRIVER SIDE**

NOTE: Center Bracket is ONLY used on Crew Cab Models

1. Begin installation on driver side. Position the Front Bracket, Center Bracket and Rear Bracket as shown in diagram.

2. Driver Side Front Bracket cradle (2a), Driver Side Center cradle (2b) and Rear Bracket cradle (2c) will face toward the front of the truck.

Driver Side Front Bracket

Driver Side Center Bracket

Driver Side Rear Bracket