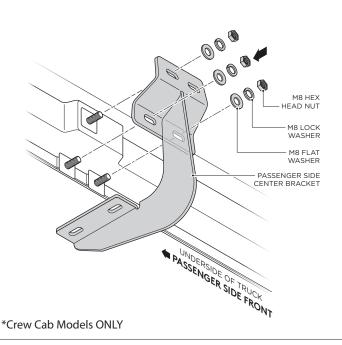

**4.** Fasten the top portion of the Passenger Side Front Bracket by using (2) M8 x 30MM Hex Head Nuts, (2) M8 Flat Washers and (2) M8 Lock Washers.

**5.** Fasten the top portion of the Passenger Side Center Bracket by using (2) M8 x 30MM Hex Head Nuts, (2) M8 Flat Washers and (2) M8 Lock Washers.