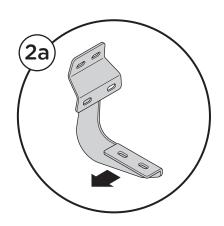

## **DRIVER SIDE**

NOTE: Center Bracket is ONLY used on Crew Cab Models

1. Begin installation on driver side. Position the Front Bracket, Center Bracket and Rear Bracket as shown in diagram.

2. Driver Side Front Bracket cradle (2a), Driver Side Center cradle (2b) and Rear Bracket cradle (2c) will face toward the front of the truck.

Driver Side Front Bracket

Driver Side Center Bracket

Driver Side Rear Bracket