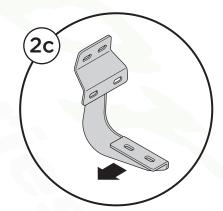

## **DRIVER SIDE**

NOTE: Center Bracket is ONLY used on Crew Cab Models

1. Begin installation on driver side. Position the Front Bracket, Center Bracket and Rear Bracket as shown in diagram.

2. Driver Side Front Bracket cradle (2a), Driver Side Center cradle (2b) and Rear Bracket cradle (2c) will face toward the front of the truck.

Driver Side Front Bracket

Driver Side Center Bracket

Driver Side Rear Bracket