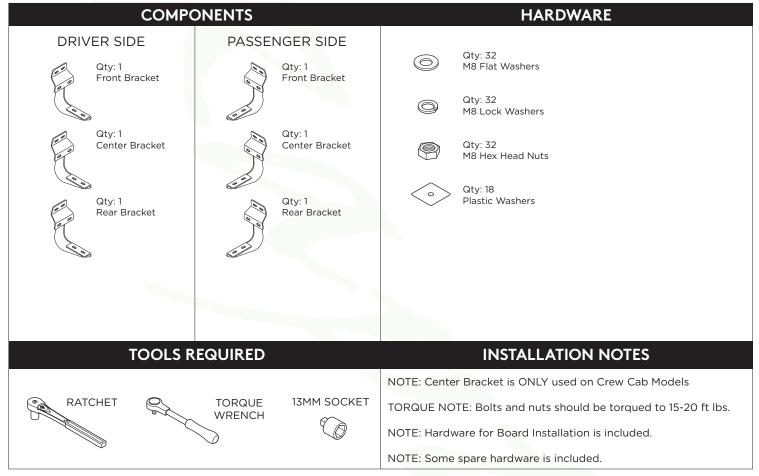

#### **BRACKET KIT INSTALLATION**

SKU# RB-0301-BK

Remove all contents from the package and check brackets for any damage. Also, verify that all components and hardware listed above are included before you begin installation. If anything is missing or damaged please contact us at customerservice@raptorseries.com

Read through entire installation manual and installation drawings to ensure that you understand all of the components and hardware before proceeding with installation.

NOTE: When installing the brackets, all hardware must be left loose until all of the items are attached.