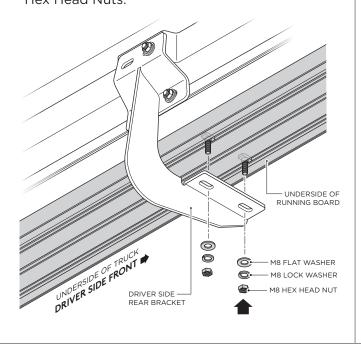

**6.** Fasten the top portion of the Driver Side Rear Bracket by using (2) M8 x 30MM Hex Head Nuts, (2) M8 Flat Washers and (2) M8 Lock Washers.

**9.** Fasten the Running Board to the Driver Side Rear Bracket cradle by using (2) M8 Flat Washers, (2) M8 Lock Washers and (2) M8 Hex Head Nuts.