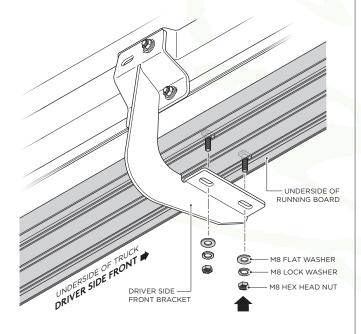

**4.** Fasten the top portion of the Driver Side Front Bracket by using (2) M8 x 30MM Hex Head Nuts, (2) M8 Flat Washers and (2) M8 Lock Washers.

**5.** Fasten the top portion of the Driver Side Center Bracket by using (2) M8 x 30MM Hex Head Nuts, (2) M8 Flat Washers and (2) M8 Lock Washers.

# **RUNNING BOARD INSTALLATION**

**DRIVER SIDE** 

7. Fasten the Running Board to the Driver Side Front Bracket cradle by using (2) M8 Flat Washers, (2) M8 Lock Washers and (2) M8 Hex Head Nuts.

**8.** Fasten the Running Board to the Driver Side Center Bracket cradle by using (2) M8 Flat Washers, (2) M8 Lock Washers and (2) M8 Hex Head Nuts.