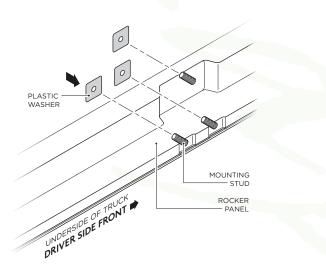

### **BRACKET INSTALLATION**

**DRIVER SIDE** 

3. Locate the three existing Mounting Studs located on the interior wall of the Rocker Panel. Place Plastic Washers onto each Mounting Stud to prevent corrosion caused by aluminum to steel contact. Repeat for all bracket locations.