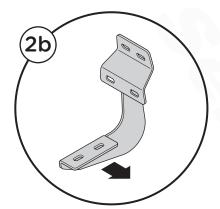

## **DRIVER SIDE**

NOTE: Center Bracket is ONLY used on Crew Cab Models

1. Begin installation on driver side. Position the Front Bracket, Center Bracket and Rear Bracket as shown in diagram.

2. Driver Side Front Bracket cradle (2a), Driver Side Center cradle (2b) and Rear Bracket cradle (2c) will face toward the front of the truck.

Driver Side Front Bracket

Driver Side Center Bracket

Driver Side Rear Bracket