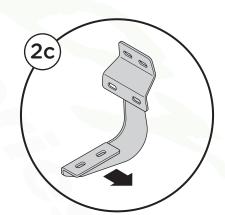

## **DRIVER SIDE**

NOTE: Center Bracket is ONLY used on Crew Cab Models

1. Begin installation on driver side. Position the Front Bracket, Center Bracket and Rear Bracket as shown in diagram.

2. Driver Side Front Bracket cradle (2a), Driver Side Center cradle (2b) and Rear Bracket cradle (2c) will face toward the front of the truck.

Driver Side Front Bracket

Driver Side Center Bracket

Driver Side Rear Bracket