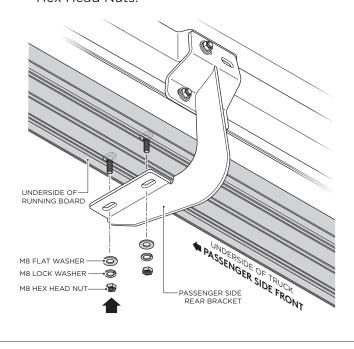

**9.** Fasten the Running Board to the Passenger Side Rear Bracket cradle by using (2) M8 Flat Washers, (2) M8 Lock Washers and (2) M8 Hex Head Nuts.

SKU# RB-0301-BK 7 REV 3