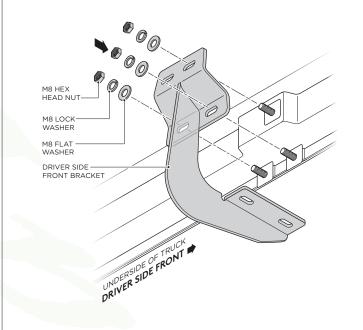

**4.** Fasten the top portion of the Driver Side Front Bracket by using (2) M8 x 30MM Hex Head Nuts, (2) M8 Flat Washers and (2) M8 Lock Washers.

**5.** Fasten the top portion of the Driver Side Center Bracket by using (2) M8 x 30MM Hex Head Nuts, (2) M8 Flat Washers and (2) M8 Lock Washers.