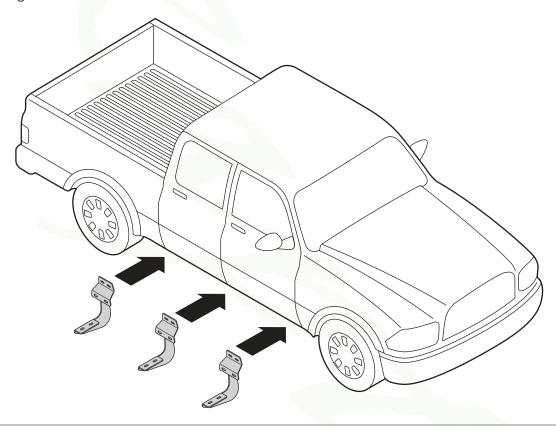

Locate factory hole locations in three (3) places per side on the body mount.

## **DRIVER SIDE**

NOTE: Center Bracket is ONLY used on Crew Cab Models

1. Begin installation on driver side. Position the Front Bracket, Center Bracket and Rear Bracket as shown in diagram.

2. Driver Side Front Bracket cradle (2a), Driver Side Center cradle (2b) and Rear Bracket cradle (2c) will face toward the front of the truck.

Driver Side Front Bracket

Driver Side Center Bracket

Driver Side Rear Bracket