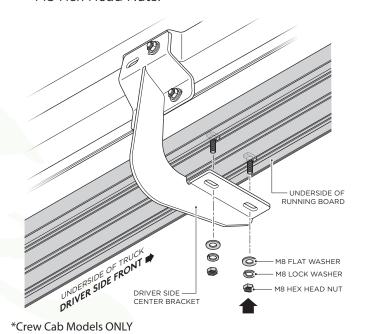

## **DRIVER SIDE**

NOTE: Center Bracket is ONLY used on Crew Cab Models

1. Begin installation on driver side. Position the Front Bracket, Center Bracket and Rear Bracket as shown in diagram.

2. Driver Side Front Bracket cradle (2a), Driver Side Center cradle (2b) and Rear Bracket cradle (2c) will face toward the front of the truck.

**4.** Fasten the top portion of the Driver Side Front Bracket by using (2) M8 x 30MM Hex Head Nuts, (2) M8 Flat Washers and (2) M8 Lock Washers.

**5.** Fasten the top portion of the Driver Side Center Bracket by using (2) M8 x 30MM Hex Head Nuts, (2) M8 Flat Washers and (2) M8 Lock Washers.

# **RUNNING BOARD INSTALLATION**

**DRIVER SIDE** 

7. Fasten the Running Board to the Driver Side Front Bracket cradle by using (2) M8 Flat Washers, (2) M8 Lock Washers and (2) M8 Hex Head Nuts.

**8.** Fasten the Running Board to the Driver Side Center Bracket cradle by using (2) M8 Flat Washers, (2) M8 Lock Washers and (2) M8 Hex Head Nuts.