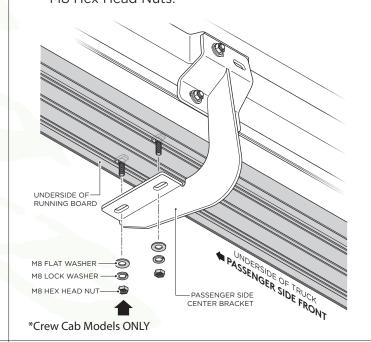

### PASSENGER SIDE

NOTE: Center Bracket is ONLY used on Crew Cab Models

**1.** Begin installation on passenger side. Position the Front Bracket, Center Bracket and Rear Bracket as shown in diagram.

2. Passenger Side Front Bracket cradle (2a), Driver Side Center cradle (2b) and Rear Bracket cradle (2c) will face toward the front of the truck.

## **RUNNING BOARD INSTALLATION**

PASSENGER SIDE

7. Fasten the Running Board to the Passenger Side Front Bracket cradle by using (2) M8 Flat Washers, (2) M8 Lock Washers and (2) M8 Hex Head Nuts.

**8.** Fasten the Running Board to the Passenger Side Center Bracket cradle by using (2) M8 Flat Washers, (2) M8 Lock Washers and (2) M8 Hex Head Nuts.