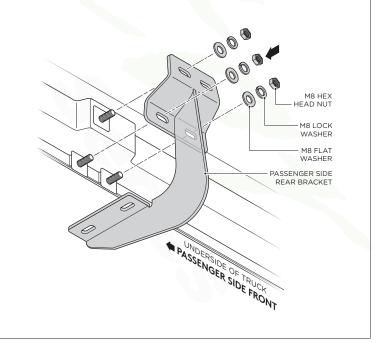

**6.** Fasten the top portion of the Passenger Side Rear Bracket by using (2) M8 x 30MM Hex Head Nuts, (2) M8 Flat Washers and (2) M8 Lock Washers.