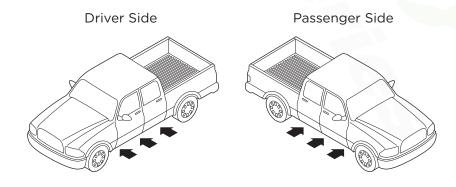

Locate factory hole locations in three (3) places per side on the body mount.

# **BRACKET ORIENTATION**