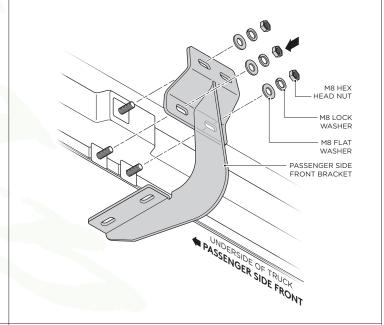

**4.** Fasten the top portion of the Passenger Side Front Bracket by using (2) M8 x 30MM Hex Head Nuts, (2) M8 Flat Washers and (2) M8 Lock Washers.

**5.** Fasten the top portion of the Passenger Side Center Bracket by using (2) M8 x 30MM Hex Head Nuts, (2) M8 Flat Washers and (2) M8 Lock Washers.