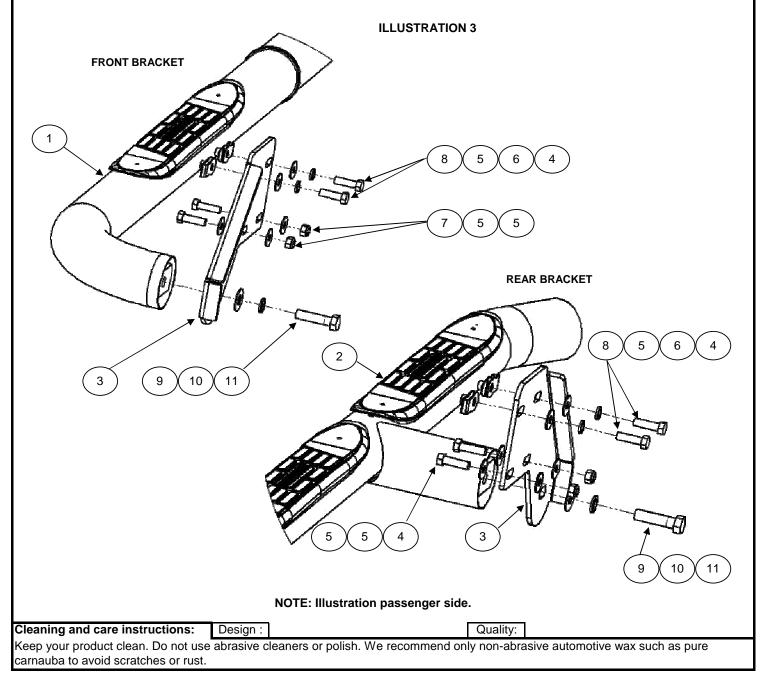

## INSTALLATIONS INSTRUCTIONS 62250 SIDE BAR

- **1.** Before beginning the installation, please read all directions carefully and verify that all necessary hardware is accounted for. If any parts are missing, stop the installation and contact your distributor immediately.
- 2. Nerfstep set consists of a driver and passenger side. Be sure to determinate the correct side before installation. See illustration 1.
- 3. Insert the clip nut in the upper hole of the rocker pannel. See illustration 2.
- **4.** Place bracket front shown in illustration 2. Attach the clip nut with: (2) 3/8 x 1 1/4" hex head bolt, (2) 3/8" flat and lock washer. Attach the rocker pannel with: (2) 3/8 x 1 1/4" hex head bolt, (4) 3/8" flat washer, (2) 3/8" lock nut. Leave loose. **See illustration 3.**
- 5. Install the rear bracket of the same form that front bracket. See illustration 3.
- 6. Place the Side Bar to brackets and attach with: (1) 1/2 x 2" hex head bolts, (1) 1/2" flat and lock washers. By each side. Leave loose, See illustration 3.
- 7. Align the sidebar to the vehicle and tighten all hardware.
- 8. Repeat for the other side of vehicle.
- 9. Fill out the warranty card included and place it inside your vehicle.