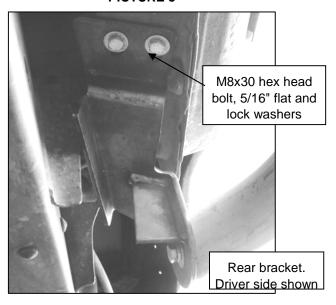

## **INSTALLATION INSTRUCTIONS**

**PART#4415(B-C-PS)** 

4. To install rear bracket, locate threaded holes inside the vehicle's rocker panel, then remove bolts if necessary. Place rear bracket, and secure it using: (2) M8 x 25mm hex head bolts and (2) 3/8" lock washers and (2) 3/8" flat washers. Picture 3. Do not tighten yet.

## PICTURE 3

- 5. Mount side bar on brackets and secure it using: (1) 1/2 x 2" hex head bolt and 1/2" flat and lock washers by each bracket. Leave loose.
- 6. Adjust and align the side bar, then tighten all bolts.
- 7. Repeat all steps for the other side of vehicle.
- 8. Remember to check periodically your product. Maybe it will need a bolt re.tighten.
- 9. Fill out warranty card and place it on your vehicle's glove box.