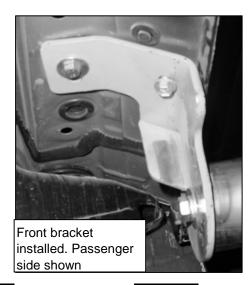

Ratchet Extension

3/4" Socket/wrench

Instructions:

Ratchet Approx. Installation time: 35 min.

- 1. Read carefully and understand instructions before beginning installation. If any part is missed, please stop installation and call to your distributor to get the missing pieces.
- 2. Locate existing threaded holes inside the rocker panel at front of vehicle. Remove existing bolts if necessary. Picture 1.
- 3. Place front bracket and secure it using (2) M8 x 25mm hex head bolt, (2) 3/8" flat washer, (2) 3/8" lock washer. Do not tighten yet. Picture 2.