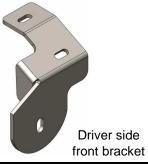

Ratchet Extension

3/4" Socket/wrench

Instructions:

Ratchet Approx. Installation time: 35 min.

- 1. Read carefully and understand instructions before beginning installation. If any part is missed, please stop installation and call to your distributor to get the missing pieces.
- 2. Locate existing threaded holes inside the rocker panel at front of vehicle. Remove existing bolts if necessary. Picture 1.
- 3. Place front bracket and secure it using (2) M8 x 25mm hex head bolt, (2) 3/8" flat washer, (2) 3/8" lock washer. Do not tighten yet. Picture 2.