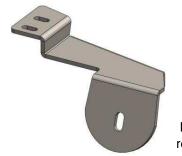

## **INSTALLATION INSTRUCTIONS**

**PART#4415(B-C-PS)** 

4. To install rear bracket, locate threaded holes inside the vehicle's rocker panel, then remove bolts if necessary. Place rear bracket, and secure it using: (2) M8 x 25mm hex head bolts and (2) 3/8" lock washers and (2) 3/8" flat washers. Picture 3. Do not tighten yet.