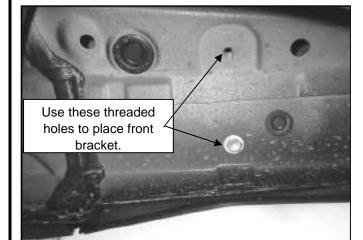

Ratchet Extension

3/4" Socket/wrench

Instructions:

Ratchet Approx. Installation time: 35 min.

- 1. Read carefully and understand instructions before beginning installation. If any part is missed, please stop installation and call to your distributor to get the missing pieces.
- 2. Locate existing threaded holes inside the rocker panel at front of vehicle. Remove existing bolts if necessary. Picture 1.
- 3. Place front bracket and secure it using (2) M8 x 25mm hex head bolt, (2) 3/8" flat washer, (2) 3/8" lock washer. Do not tighten yet. Picture 2.