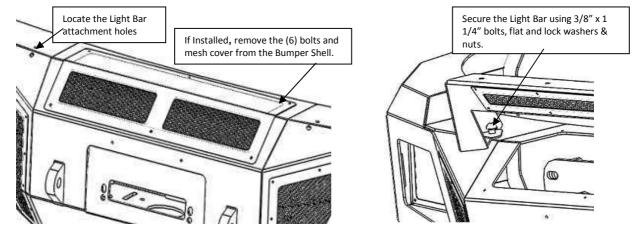

**Step-1** Install the Light Bar mesh cover on the Light Bar using the 1/4" x 1/2" Allen head bolts and nylon lock nuts.

Step-2 If Installed, remove the (6) bolts and mesh cover from the Bumper Shell.

**Step-3** Locate the Light Bar attachment holes in the Bumper Shell and secure the Light Bar to the Bumper Shell using (4) 3/8" x 1 1/4" hex bolts, (8) 3/8" flat washers, (4) 3/8" lock washers, and 3/8" hex nuts.