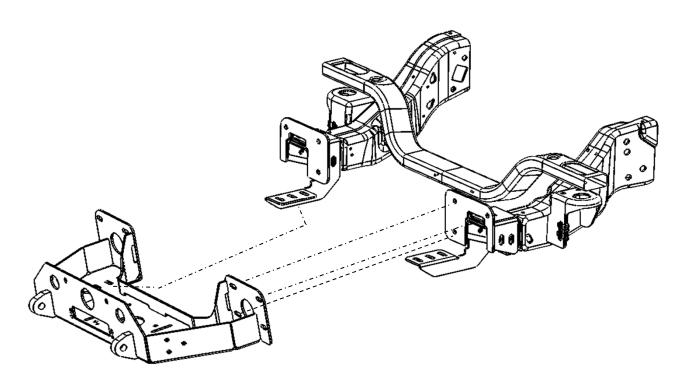

## Approximate installation time: 25 min.

**1-.** Please locate on full installation instructions sheets on the shell packaging box. In that Box you will find the brackets and the hardware kit to install the product.

Read the assembly and installation instruction completely and verify that all of the parts listed are accounted for. If you have defective, missing or damaged parts or need assistance, please contact Go Rhino Products forfast, friendly customer at: 1-888-427-4466 or email: warranty@gorhino.com