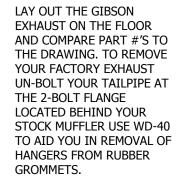

## **SUGGESTED TOOLS:**

1/2", 9/16", 12MM/14MM/15MM Socket, WD-40, Jack Stand, Hacksaw or Sawzall

NEXT, UN-BOLT YOUR EXHAUST FROM THE 2-BOLT FLANGES LOCATED JUST BEHIND YOUR FACTORY CATALYTIC CONVERTERS, DO NOT DISGUARD YOUR FACTORY GASKETS AND HARDWARE YOU WILL RE-USE IT.