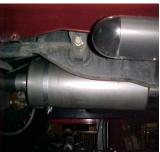

INSTALL MUFFLER # C ONTO YOUR RESONATOR 1 ½" –2". USE CLAMP # G TO SECURE MUFFLER TO THE PIPE, DO NOT TIGHTEN.

INSTALL BAND CLAMP # I ONTO MUFFLER, INSERT HANGER INTO RUBBER GROMMET, USE BOLT KIT PROVIDED, DO NOT TIGHTEN.