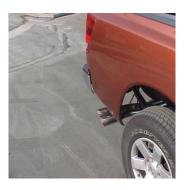

INSTALL PASS. SIDE TAILPIPE # E INTO MUFFLER 1 ½"-2". USE CLAMP # H TO SECURE PIPE TO MUFFLER, DO NOT TIGHTEN.

INSTALL YOUR STAINLESS TIP TO YOUR DESIRED LOOK. NOW GO BACK AND TIGHTEN ALL YOUR FLANGES, CLAMPS, ETC. STARTING FROM THE FRONT AND WORKING YOUR WAY BACK. TO CLEAN YOUR STAINLESS TIP USE A STAINLESS CLEANER AND A SCOTCH BRITE PAD.