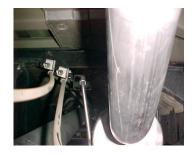

INSTALL Y-PIPE # A & L ONTO STOCK FLANGES USE YOUR STOCK HARDWARE TO SECURE INSERT WELDED HANGER INTO RUBBER GROMMET, DO NOT TIGHTEN. USE CLAMP #H TO SECURE PIPES TOGETHER. DO NOT TIGHTEN.

NEXT, INSTALL RESONATOR # B 1 ½"-2" ONTO Y-PIPE USE CLAMP # G TO SECURE PIPES TOGETHER, DO NOT TIGHTEN.