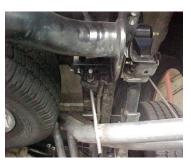

INSTALL Y-PIPE # A & L ONTO STOCK FLANGES USE YOUR STOCK HARDWARE TO SECURE INSERT WELDED HANGER INTO RUBBER GROMMET, DO NOT TIGHTEN. USE CLAMP #H TO SECURE PIPES TOGETHER. DO NOT TIGHTEN.

NEXT, INSTALL RESONATOR # B 1 ½"-2" ONTO Y-PIPE USE CLAMP # G TO SECURE PIPES TOGETHER, DO NOT TIGHTEN.