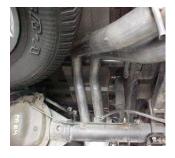

MAKE SURE YOU HAVE A 1" CLEARANCE ON ALL RUBBER BRAKE LINES, SHOCK BOOTS, TIRES, FUEL LINES, ETC...