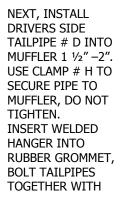

INSTALL PASS. SIDE TAILPIPE # E INTO MUFFLER 1 ½"-2". USE CLAMP # H TO SECURE PIPE TO MUFFLER, DO NOT TIGHTEN.

INSTALL YOUR STAINLESS TIP TO YOUR DESIRED LOOK. NOW GO BACK AND TIGHTEN ALL YOUR FLANGES, CLAMPS, ETC. STARTING FROM THE FRONT AND WORKING YOUR WAY BACK. TO CLEAN YOUR STAINLESS TIP USE A STAINLESS CLEANER AND A SCOTCH BRITE PAD.