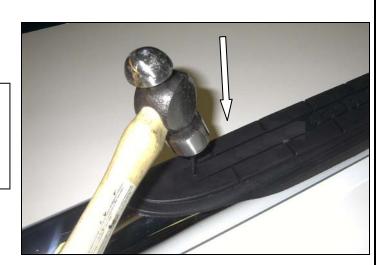

**Step-3** Position the replacement step pad on the tube and align the step pad pins with the attachment holes. Press down on the step pad to snap into the holes and install the plastic nails to secure.