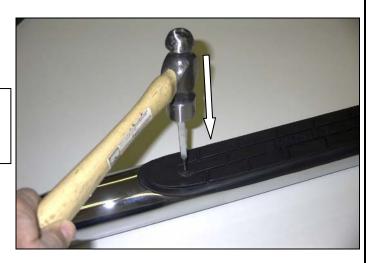

## **Parts List**

| Qty. | Part # | Description   |
|------|--------|---------------|
| 1    | SP400  | Step Pad      |
| 2    |        | Plastic Nails |

**Step-1** Remove the existing step pad, using a punch and hammer to drive the step pad plastic nails downward into the tube.