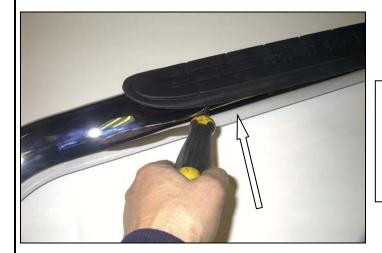

**Step-2** Working from the back of the step pad position a flat blade screw driver underneath the step pad and pry upward to remove from the tube.

Note: Use caution to protect the finish while removing the pad.