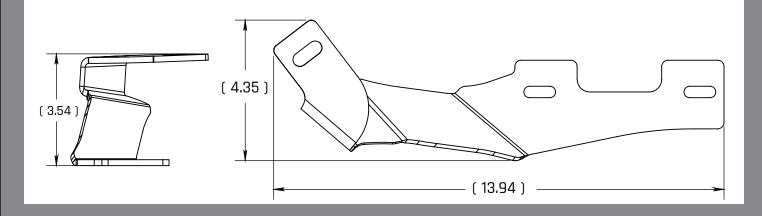

- RADIANCE POD

### **PACKAGE WEIGHT**



3 LBS

### **SPECIFICATIONS**





# 2019+ DODGE RAM 2500/3500

This RIGID A-Pillar mount is designed specifically for the 2019+ RAM 2500 and RAM 3500 and allows for a clean install of RIGID's high output LED lighting. This A-Pillar mounting kit fits a RIGID 6 Inch 360-Series, D-XL Series or Adapt XP. Own The Night with RIGIDs A-Pillar LED mount for your RAM 2500 or RAM 3500. All of RIGID's grilles, OE Brackets, and mounts are made with stainless steel and covered with UV and abrasion resistant powder coat to ensure years of use in the harshest conditions. Professional installation recommended.

### **A PILLAR MOUNT**



## **FITMENT DETAILS**

- 6 INCH 360 SERIES
- D-XL SERIES
- ADAPT XP

### **PACKAGE WEIGHT**



3.7 LBS

### **SPECIFICATIONS**