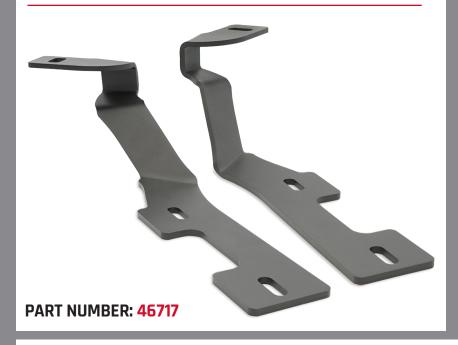

# 2019+ DODGE RAM 1500

This RIGID A-Pillar mount is designed specifically for the 2019+ RAM 1500 and allows for a clean install of RIGID's high output LED lighting. This A-Pillar mounting kit fits a RIGID 4 Inch 360-Series, D-Series or Radiance Pods. Own The Night with RIGIDs A-Pillar LED mount for your RAM 1500. All of RIGID's grilles, OE Brackets, and mounts are made with stainless steel and covered with UV and abrasion resistant powder coat to ensure years of use in the harshest conditions. Professional installation recommended.

#### **A PILLAR MOUNT**

#### FITMENT DETAILS

- 4 INCH 360 SERIES
- D-SERIES
- RADIANCE POD