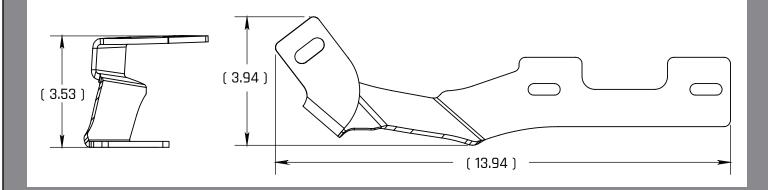

# 2019+ DODGE RAM 1500

This RIGID A-Pillar mount is designed specifically for the 2019+ RAM 1500 and allows for a clean install of RIGID's high output LED lighting. This A-Pillar mounting kit fits a RIGID 4 Inch 360-Series, D-Series or Radiance Pods. Own The Night with RIGIDs A-Pillar LED mount for your RAM 1500. All of RIGID's grilles, OE Brackets, and mounts are made with stainless steel and covered with UV and abrasion resistant powder coat to ensure years of use in the harshest conditions. Professional installation recommended.

#### **A PILLAR MOUNT**



#### FITMENT DETAILS

- 4 INCH 360 SERIES
- D-SERIES
- RADIANCE POD

### **PACKAGE WEIGHT**



3 LBS

### **SPECIFICATIONS**





# 2019+ DODGE RAM 2500/3500

This RIGID A-Pillar mount is designed specifically for the 2019+ RAM 2500 and RAM 3500 and allows for a clean install of RIGID's high output LED lighting. This A-Pillar mounting kit fits a RIGID 6 Inch 360-Series, D-XL Series or Adapt XP. Own The Night with RIGIDs A-Pillar LED mount for your RAM 2500 or RAM 3500. All of RIGID's grilles, OE Brackets, and mounts are made with stainless steel and covered with UV and abrasion resistant powder coat to ensure years of use in the harshest conditions. Professional installation recommended.

### **A PILLAR MOUNT**



## **FITMENT DETAILS**

- 6 INCH 360 SERIES
- D-XL SERIES
- ADAPT XP

### **PACKAGE WEIGHT**



3.7 LBS

### **SPECIFICATIONS**