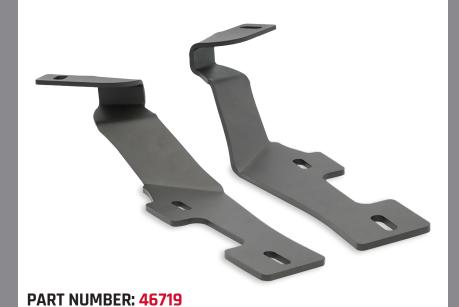

# 2019+ DODGE RAM 2500/3500

This RIGID A-Pillar mount is designed specifically for the 2019+ RAM 2500 and RAM 3500 and allows for a clean install of RIGID's high output LED lighting. This A-Pillar mounting kit fits a RIGID 6 Inch 360-Series, D-XL Series or Adapt XP. Own The Night with RIGIDs A-Pillar LED mount for your RAM 2500 or RAM 3500. All of RIGID's grilles, OE Brackets, and mounts are made with stainless steel and covered with UV and abrasion resistant powder coat to ensure years of use in the harshest conditions. Professional installation recommended.

### **A PILLAR MOUNT**

## **FITMENT DETAILS**

- 6 INCH 360 SERIES
- D-XL SERIES
- ADAPT XP